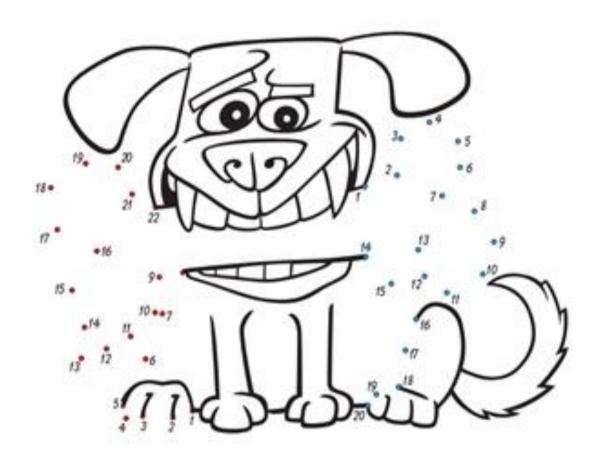

## **Activity 2:** Connect the dots

Connect the dots from 1 to 22 and from 1 to 20 and find out.

What is in the picture when you connect all the dots?

Did you find what was in the picture? If so write down what you found.