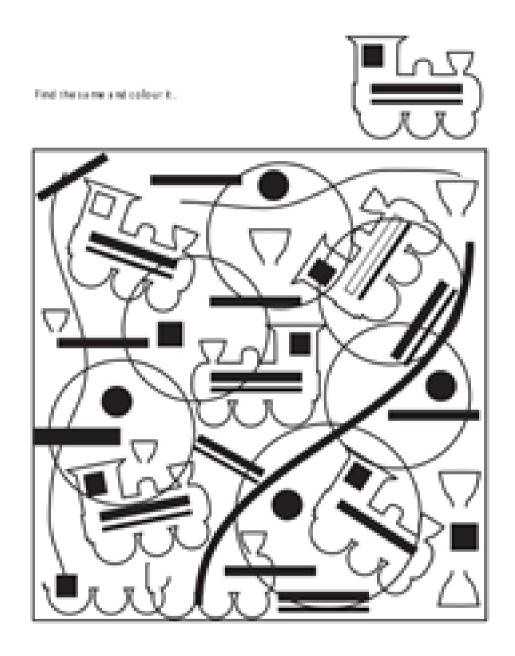

## **Activity 4 : Find the Object**

Find the objects and find the detail - you must discover objects that appear in the different images. -

Can you find the object at the top in the puzzle?

If you can find the same object in the puzzle colour it in.