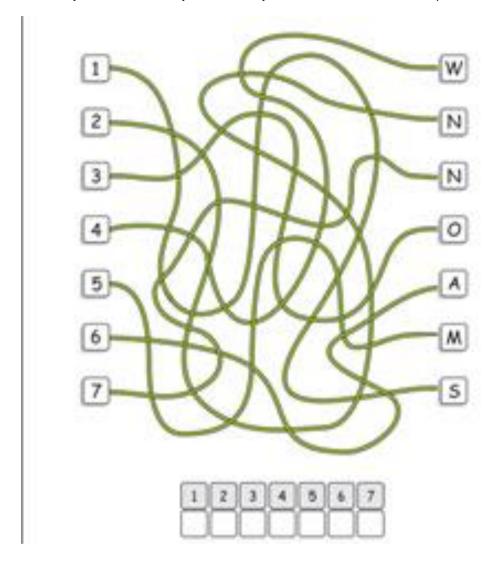

## **Activity 3: Number and Letter Match**

Match the numbers to their letters. Enter the letters below the picture in the correct order How did you find this activity? Was it easy to follow the lines or was it quite hard?