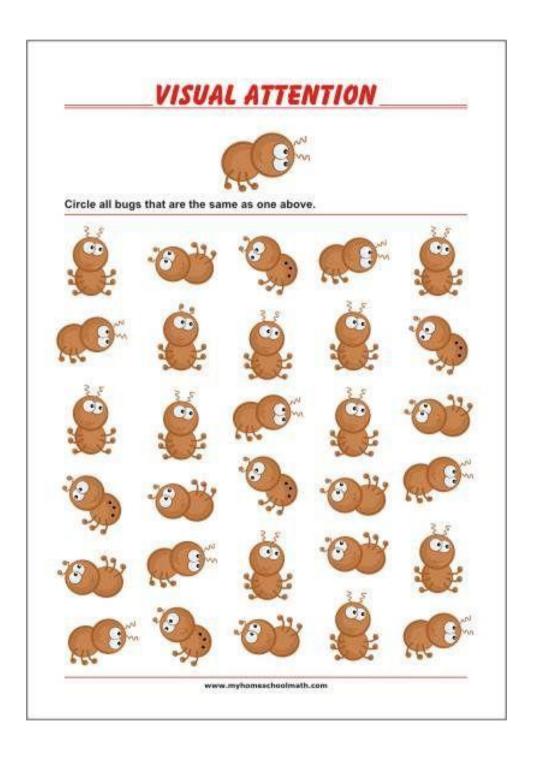

## **Activity 1: Visual Attention**

Circle all the bugs that are the same as the chosen one on top.

Time how long it takes you to find all of the bugs that are the same as the one on top.

How did you find this activity? Was it easy or quite hard?